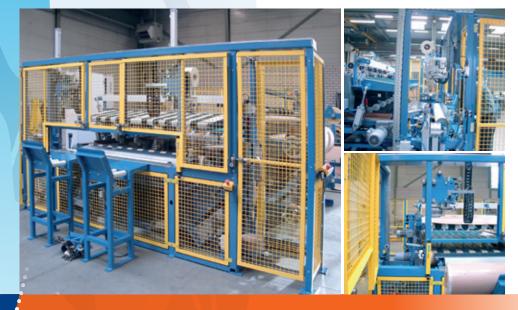

The automatic roll wrapping machine is suitable to completely wrap rolls including the roll edges. After wrapping the roll, cardboard discs can be applied to the roll edges and secured by a reinforced tape. This means the wrapped rolls can be stored vertically. With the automatic roll wrapping machine over 60 rolls per hour can be wrapped without operator intervention.

## M 6200 : Automatic roll wrapping machine