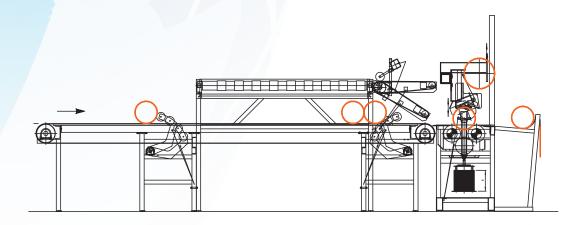

## **Features & options**

- Supply / storage table with driven belts
- Rolling unit onto which rolls are wrapped
- Paper dispenser for automatically wrapping the rolls
- Pneumatic positioning of cardboard discs to roll ends
- Folding units to fold paper and tape
- Tape dispensers to apply protective tape to roll edges
- Automatic ejecting of wrapped rolls
- Weighing system

The automatic roll wrapping machine is suitable to completely wrap rolls including the roll edges. After wrapping the roll, cardboard discs can be applied to the roll edges and secured by a reinforced tape. This means the wrapped rolls can be stored vertically. With the automatic roll wrapping machine over 60 rolls per hour can be wrapped without operator intervention.