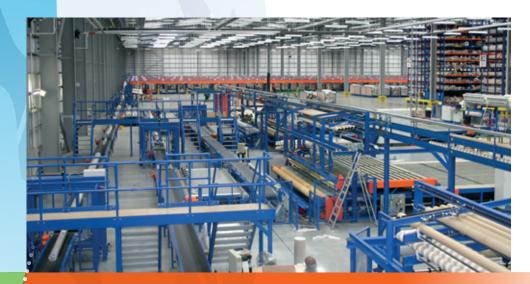

ETF logistic systems increase efficiency and avoid errors in in-house logistic movements between a production line, processing machines, a warehouse and shipping doors. Smart programming done by our own software department ensures a seamless connection with your existing machines and storage systems. When using an ETF logistic system no more forklifts or operators are required to transport the rolls. All logistic systems are made to measure to your specific requirements.

## M 5900 Logistic systems