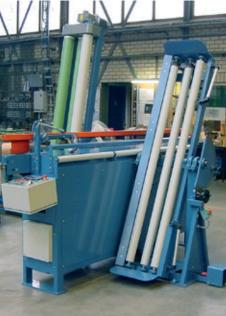

The M 6605 can handle vinyl up to 2 metres wide and is supplied including tilting devices for handling vertical stored rolls.

## M 6605

Automatic cross cutter M 2410