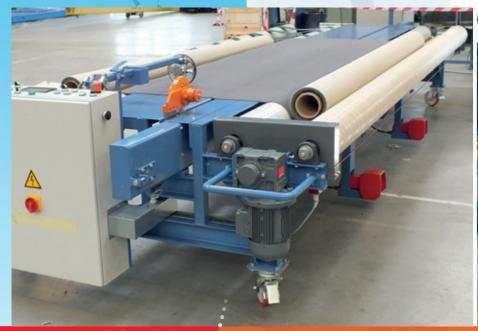

## Efficiency through cutting support

These efficient ETF compact cut length machines can handle all carpet or vinyl qualities. It is the ideal support to produce up to 100 cut orders per shift with only one operator. The M 5635 is suitable to handle all floor covering qualities up to 5 metres wide.

## Features & options M 5635

- Equipped with wheels (portable)
- Manual cutting slot
- Automatic cross cutter M 2410
- Slitting knife M 2425