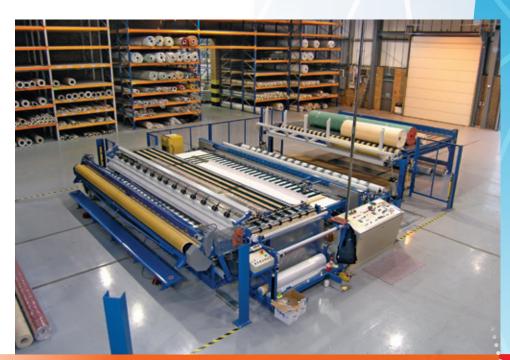

## Cost effective flexibility

This cost effective ETF cut length machine handles all carpet and vinyl qualities. It produces up to 200 customer rolls per 8-hour shift: wrapped or unwrapped. Depending on the degree of automation the machine can be operated by only one or two operators.