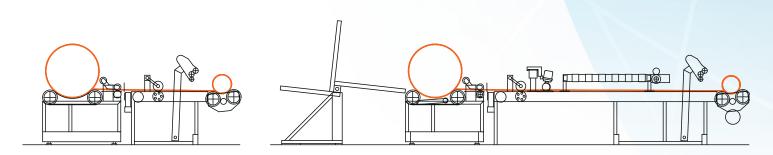

## Features & options

- Supply and discharge table for parent rolls
- Width guided unrolling cradle
- Single direction or bi-directional cross cutter M 2410
- Inspection table with driven belts
- Electronic length measuring system
  M 2620
- Slitting units M 2422 / M 2425
- Rolling unit for pile in rolling
- Ejectors for both the unrolling cradle
  and rolling unit
- Automatic online wrapping system
- Automatic roll transport system M 5900
- Ultra-sonic sealing unit M 5230 to close roll ends automatically
  - Automatic roll sorting system M 5940

## Cut length machine medium volume M 5632