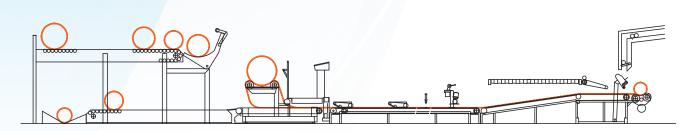

## Features & options

- Width guided unrolling cradle
- Double action cross cutter M 2410
- Rectangular form cutting system
- Inspection table with driven belts
- Double inspection table to improve efficiency
- Operator platform over the full width of inspection table
- Electronic (optical) length measuring system M 2620 / M 2622
   Slitting units M 2422 / M 2425
- Automatic turning unit for short
- Automatic turning unit for short pieces
- Rolling unit for pile in rolling
- Automatic online wrapping system
- Automatic tube dispenser
  Automatic roll transport system
- Automatic roll transport system
  M 5900
- Ultra-sonic sealing unit M 5230 to close roll ends automatically
- Automatic roll sorting system M 5940

## High volume at minimal costs

This most cost effective ETF cut length machine handles all carpet and vinyl qualities. It produces a maximum of 500 customer rolls per 8-hour shift. Wrapped or unwrapped. The high degree of automation means that only one operator is needed. This cutting machine is very complete as it comes with quite a few extras compared to its smaller version the M 5632 a robust supply and discharge table, a tippable unrolling cradle, a bi-directional fast cross cutter and automatic ejection of the rolled cut length.

## M 5630 / Cut length machine