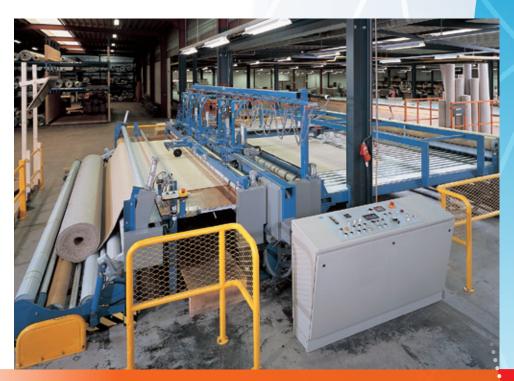

## Accurate and versatile cutting

The ETF all round cutting machine is perfectly suited for splitting carpet rolls into rugs, runners, doormats, aircraft carpet or rolls for a sample department. The pieces are cut to a high degree of precision for the full length.

All round cutting machine M 5420