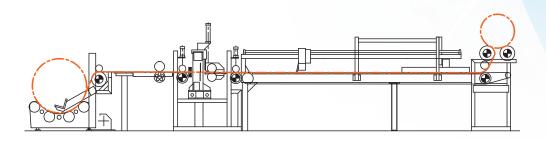

## **Features & options**

- Width guided unrolling cradle
- Adjustable side guides in unrolling cradle
- Pneumatically operated arms to unroll bad wound rolls from the centre
- Electronic length measuring system M 2620
- Adjustable length stop
- Double action cross cutter M 2410
- Slitting units M 2422
- Manual or automatic width adjustment of slitting units
- Width guiding system on slitting beam
- Pneumatically operated push rollers before and after slitters
- Table with driven belts at discharge side
- Simple rolling unit

All round cutting machine M 5420