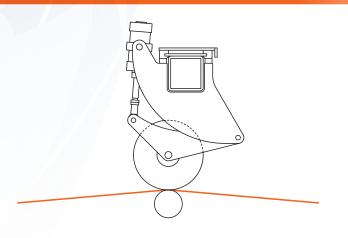

## **Reliable** material slitting

The ETF crush slitter is ideal for continuous cutting applications. The cutting blade is pneumatically pushed to a hardened, driven shaft. The material running in between will be split by crushing it. Due to the metal on metal contact of blade and shaft the edges of the blade do not have to be sharp which guarantees a long lifetime of the blade.

## M 3021 / Crush Slitter