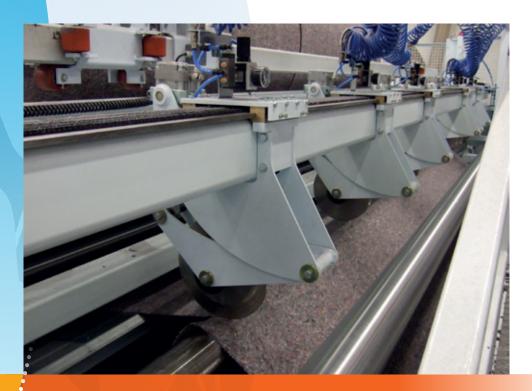

## **Reliable** material slitting

The ETF crush slitter is ideal for continuous cutting applications. The cutting blade is pneumatically pushed to a hardened, driven shaft. The material running in between will be split by crushing it. Due to the metal on metal contact of blade and shaft the edges of the blade do not have to be sharp which guarantees a long lifetime of the blade.

## M 3021 / Crush Slitter