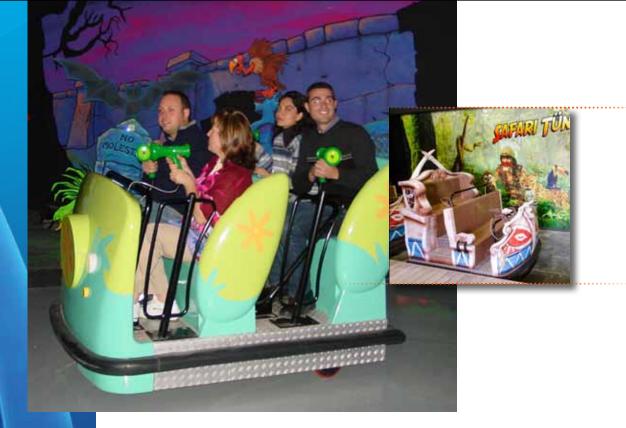

## In- and outdoor family fun rides

The Mystic Mover is available as a single or double bench vehicle with a capacity of 2 up to 5 passengers. Seat restraint systems in the form of a belt or lap bar are optional. The Mystic Mover is supplied with standard decoration but can be customized to your requirements.

The vehicle speed and rotation of the body can be set in the design phase and can be altered any time. Fancy movements such as 90° to 360° on-the-spot rotation, or left or right movement at a fork still can be made by moving the entire vehicle. The Mystic Mover runs forward only. For reverse movements the entire vehicle will make a turn. The ride control system of the Mystic Mover has been simplified to plug and play level. The Mystic Mover in its simplest form can be considered purely as a trackless passenger transport system. By adding a set of simple bar code instructions the Mystic Mover can be transformed into a family fun ride.