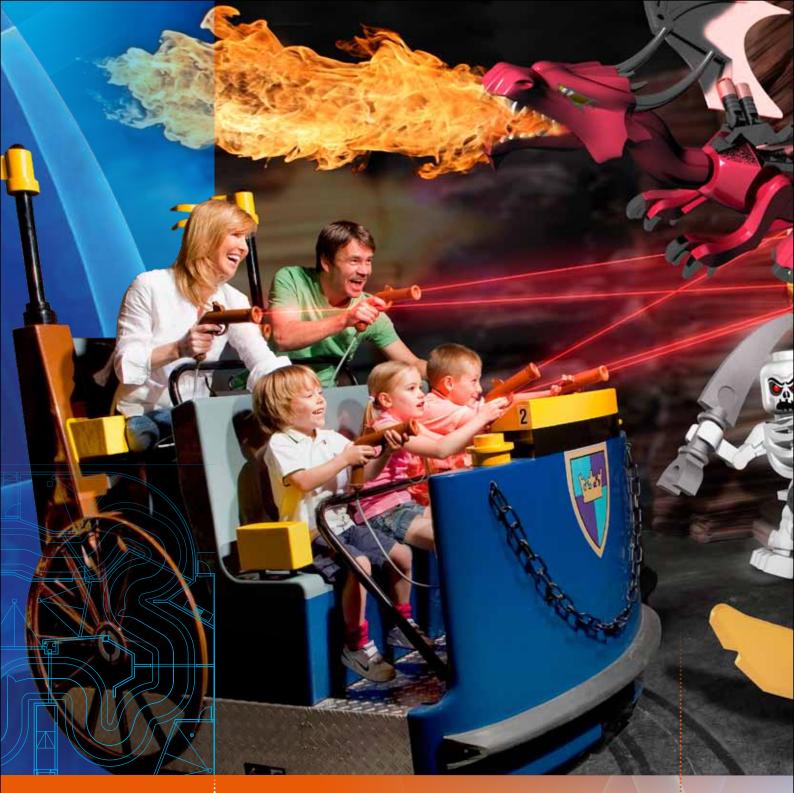

## In- and outdoor family fun rides

The Mystic Mover is available as a single or double bench vehicle with a capacity of 2 up to 5 passengers. Seat restraint systems in the form of a belt or lap bar are optional. The Mystic Mover is supplied with standard decoration but can be customized to your requirements.

The vehicle speed and rotation of the body can be set in the design phase and can be altered any time. Fancy movements such as 90° to 360° on-the-spot rotation, or left or right movement at a fork still can be made by moving the entire vehicle. The Mystic Mover runs forward only. For reverse movements the entire vehicle will make a turn. The ride control system of the Mystic Mover has been simplified to plug and play level. The Mystic Mover in its simplest form can be considered purely as a trackless passenger transport system. By adding a set of simple bar code instructions the Mystic Mover can be transformed into a family fun ride.

An **on-board multiple channel sound system** can be integrated. This allows multi language operation of the ride. The Mystic Mover system can also be fitted with an **optional two-way communication system** allowing visitors to **interact** with animated exhibits or 2D/3D media screens. There is a number of possibilities in this area such as integration of a target shooting system and similar competitive features.