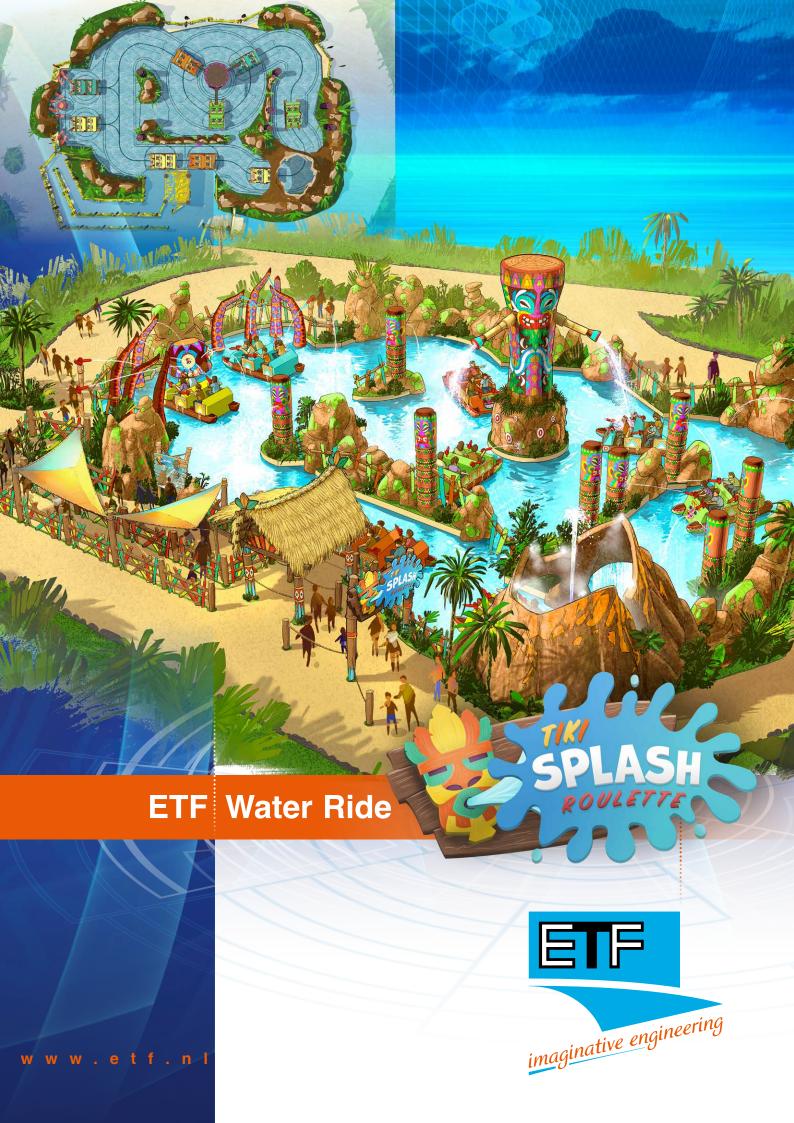

Are you ready to take your chances in the Tiki Splash Roulette challenge?

Are you and your team ready to voyage into the unknown on the ETF Aqua Mover and experience the excitement of competing against other Aqua Mover crews as you battle to win and stay dry in the Tiki Water Arena?

ruil for the whole failing

Tiki Splash Roulette is an exciting and interactive water ride that will remain a highlight in the memory of all who play it. Key to the experience is the state-of-the-art Aqua Mover which uses a trackless system choosing multiple random routes for this mystery voyage into the unknown.

The adventure starts with boarding the Aqua Mover. Along the journey, the Aqua Mover crews encounter several challenges. A battle with an octopus, an encounter with Kanaloa, Tiki – God of the sea. The crews are provided with high performance,

push button electronically operated water shooters and battle it out during the adventure and then feel the thrill of competition as a victor is declared by Kanaloa. The loosing crew pays the price!

For those looking for extra adventure and fun, try a ride inside the volcano (optional). The spectacular lighting and rumbling sound effects give the feeling you are inside a real volcano.