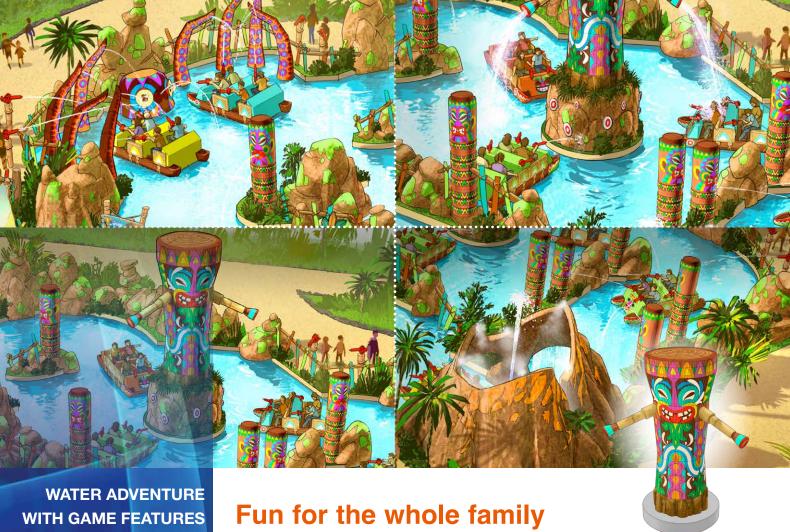

ruil for the whole failing

Tiki Splash Roulette is an exciting and interactive water ride that will remain a highlight in the memory of all who play it. Key to the experience is the state-of-the-art Aqua Mover which uses a trackless system choosing multiple random routes for this mystery voyage into the unknown.

The adventure starts with boarding the Aqua Mover. Along the journey, the Aqua Mover crews encounter several challenges. A battle with an octopus, an encounter with Kanaloa, Tiki – God of the sea. The crews are provided with high performance,

push button electronically operated water shooters and battle it out during the adventure and then feel the thrill of competition as a victor is declared by Kanaloa. The loosing crew pays the price!

For those looking for extra adventure and fun, try a ride inside the volcano (optional). The spectacular lighting and rumbling sound effects give the feeling you are inside a real volcano.