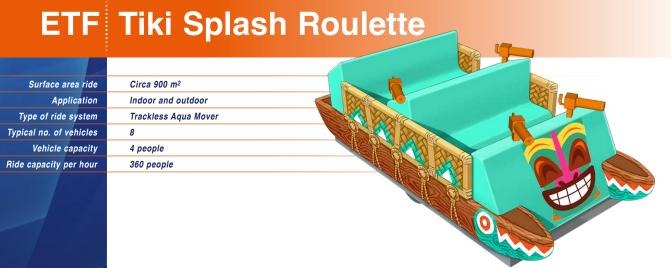

ruil for the whole failing

Tiki Splash Roulette is an exciting and interactive water ride that will remain a highlight in the memory of all who play it. Key to the experience is the state-of-the-art Aqua Mover which uses a trackless system choosing multiple random routes for this mystery voyage into the unknown.