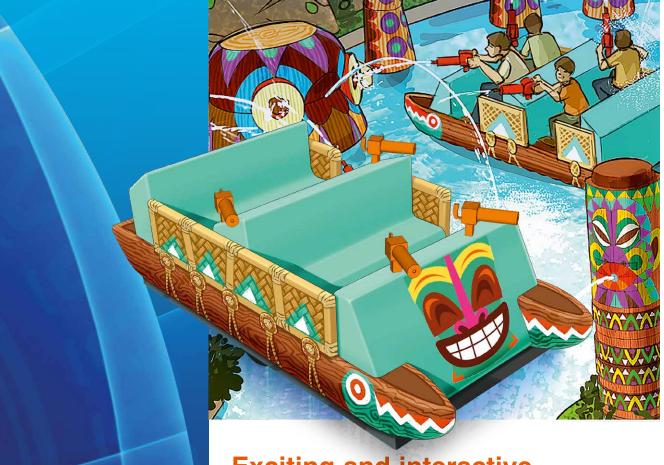

## **Exciting and interactive** family-friendly water ride vehicle

The latest product added to the ETF portfolio of ride systems is the ETF Aqua Mover. This exciting new system transports people through the water, entertaining the whole family!

The Aqua Mover is a **trackless ride system** making it very flexible in manoeuvring. Invisible wires in the floor, below the water, guide the Aqua Mover through the water. Each Aqua Mover has two benches and can carry four people. The ride twists and turns unexpectedly with many moves such as 90° pivots, 360° on the spot rotations, splits and mergers and route crossings. The crew members are part of a fully immersed experience!

The Aqua Movers can be equipped with high performance, **push button electronically operated water shooters** and with an impressive onboard sound system. The crews can compete with each other by shooting at targets. A real water battle can be played, giving fun and exciting moments to children.