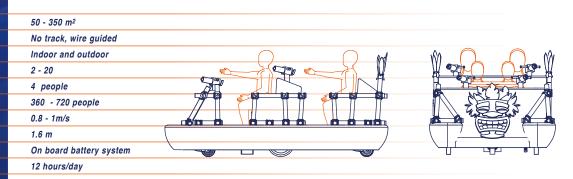

## **ETF Aqua Mover**

Typical vehicle guidance distance
Track type
Application
Typical no. of vehicles
Vehicle capacity
Ride capacity per hour
Maximun speed
Maximum horizontal curve
Power speed
Operation time