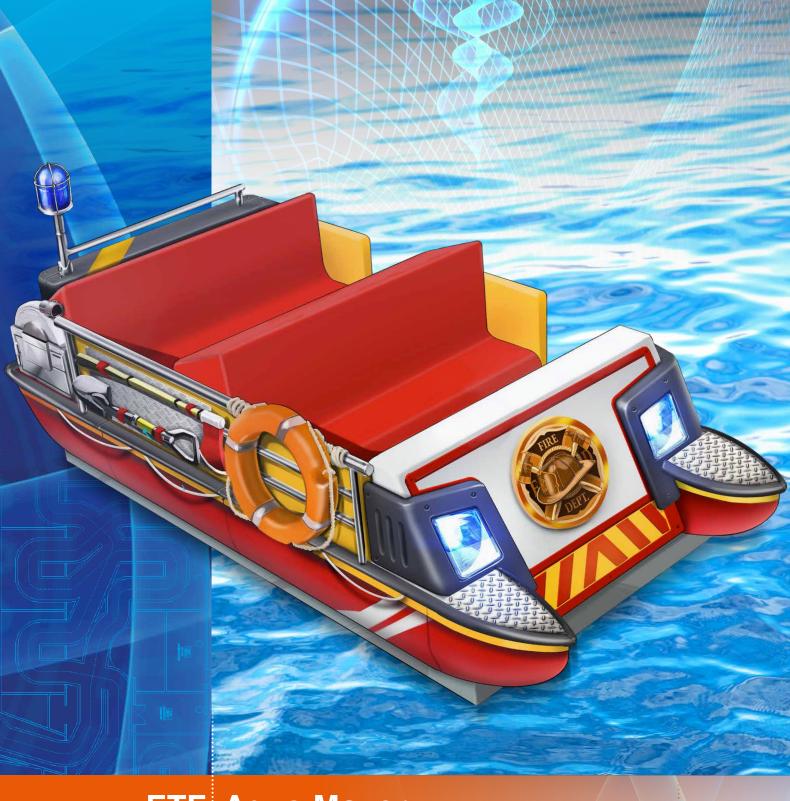

## **ETF Aqua Mover**

A breakthrough new concept for water- and amusement parks around the world.

The first fully trackless (interactive) water ride system developed for the immersive venue market. Having a fun ride for the whole family!

## **Exciting and interactive** family-friendly water ride vehicle

The latest product added to the ETF portfolio of ride systems is the ETF Aqua Mover. This exciting new system transports people through the water, entertaining the whole family!

The Aqua Mover is a **trackless ride system** making it very flexible in manoeuvring. Invisible wires in the floor, below the water, guide the Aqua Mover through the water. Each Aqua Mover has two benches and can carry four people. The ride twists and turns unexpectedly with many moves such as 90° pivots, 360° on the spot rotations, splits and mergers and route crossings. The crew members are part of a fully immersed experience!

The Aqua Movers can be equipped with high performance, **push button electronically operated water shooters** and with an impressive onboard sound system. The crews can compete with each other by shooting at targets. A real water battle can be played, giving fun and exciting moments to children.