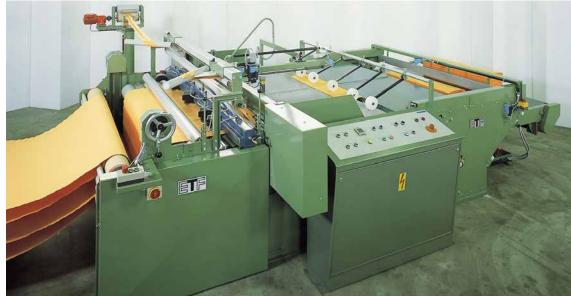

## M 5523 **Cut & stack**

This ETF machine is the best choice for quick and accurate cutting and stacking of non-wovens and synthetic materials such as shammy, household cloth etc.

## M 5220, M 5523 and M 6325