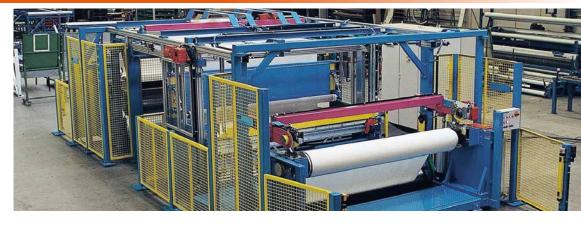

## M 5220, M 5523 and M 6325

## M 6325 **Re-rolling machine** conveyer belt material

The ETF re-rolling machine for conveyer belt material has been developed for re-rolling both lightly woven inlay material and heavy conveyor belt material including automatic transportation and inspection.