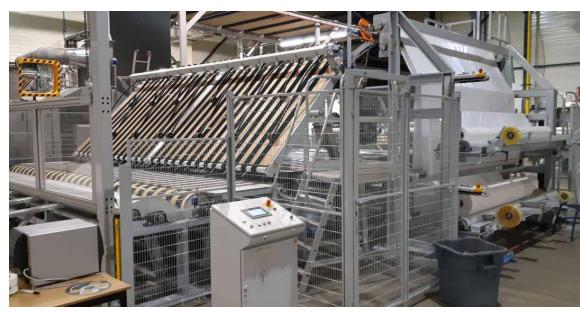

## M 5220 Off line wrapping machine artificial grass

**ETF Automatic** wrapping machine for offline wrapping of mummified rolls of artificial grass with large diameters.

## M 5220, M 5523 and M 6325