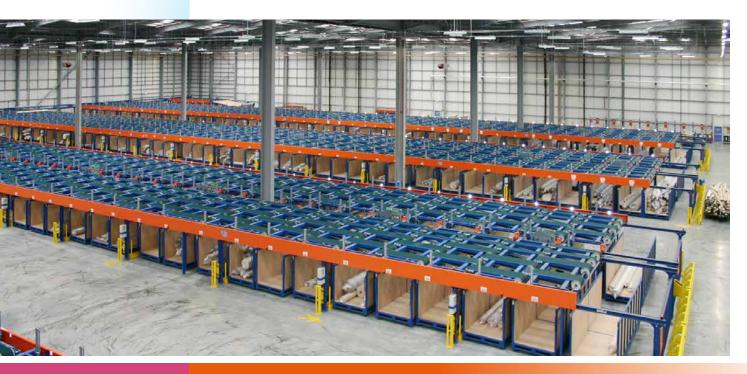

## Efficient roll sorting systems

ETF offers roll sorting systems in various versions. Whether you want to store cut-lengths or rugs in trolleys or racks, our sorting systems handle it very efficiently and are extremely flexible and user friendly. Decreasing labour costs and increasing safety are a direct result of applying a sorting system.

Linking of the ETF sorting system to your warehouse software ensures an insight into the position of rolls for a highly efficient way of loading trucks.

## **Roll sorting systems**