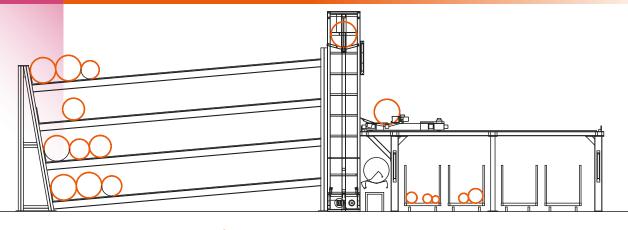

## Efficient roll sorting systems

ETF offers roll sorting systems in various versions. Whether you want to store cut-lengths or rugs in trolleys or racks, our sorting systems handle it very efficiently and are extremely flexible and user friendly. Decreasing labour costs and increasing safety are a direct result of applying a sorting system.

Linking of the ETF sorting system to your warehouse software ensures an insight into the position of rolls for a highly efficient way of loading trucks.

## **FEATURES & OPTIONS**

- Crane system to reduce impact when ejecting heavy rolls
- 360° barcode scanner to automatically determine roll destination from a label

M 5940