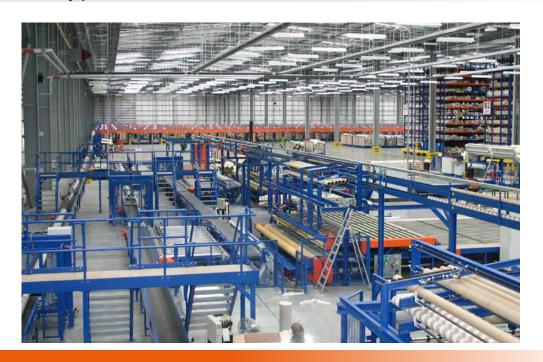

## **Automatic roll handling**

ETF logistic systems increase efficiency and avoid errors in in-house logistic movements between a production line, processing machines, a warehouse and shipping doors. Smart programming done by our own software department ensures a seamless connection with your existing machines and storage systems. When using an ETF logistic system no more forklifts or operators are required to transport the rolls. All logistic systems are made to measure to your specific requirements.

## **FEATURES & OPTIONS**

- Straight, tilting and turning conveyors
- Roll elevators
- Storage tables with driven belts and dosing system
- Ultrasonic roll end sealing unit M 5230
- Roll sorting system M 5940

## **Logistic systems**