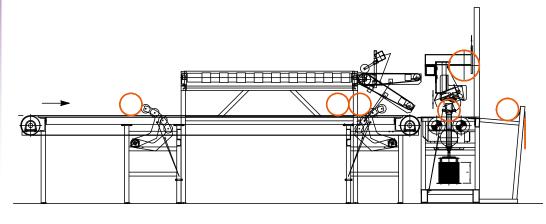

## A fully wrapped roll at low costs

The automatic roll wrapping machine is suitable to completely wrap rolls including the roll edges. After wrapping the roll, cardboard discs can be applied to the roll edges and secured by a reinforced tape. This means the wrapped rolls can be stored vertically. With the automatic roll wrapping machine over 60 rolls per hour can be wrapped without operator intervention.

## **FEATURES & OPTIONS**

- Supply / storage table with driven belts
- Rolling unit onto which rolls are wrapped
- Paper dispenser for automatically wrapping the rolls
- Pneumatic positioning of cardboard discs to roll ends
- Folding units to fold paper and tape
- Tape dispensers to apply protective tape to roll edges
- Automatic ejecting of wrapped rolls
- Weighing system