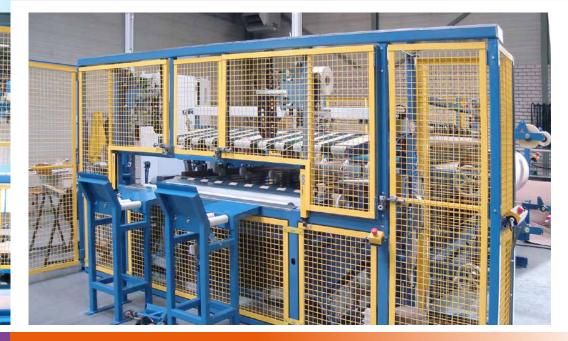

## A fully wrapped roll at low costs

The automatic roll wrapping machine is suitable to completely wrap rolls including the roll edges. After wrapping the roll, cardboard discs can be applied to the roll edges and secured by a reinforced tape. This means the wrapped rolls can be stored vertically. With the automatic roll wrapping machine over 60 rolls per hour can be wrapped without operator intervention.

## Automatic roll wrapping machine