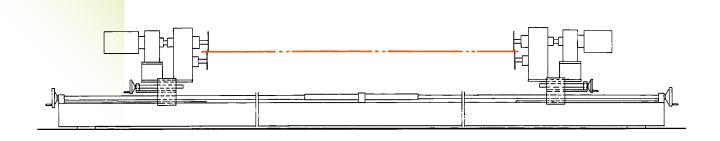

## **FEATURES & OPTIONS**

- Motor controlled width adjustments
- Centre line adjustment

Double executed version in order to keep the line running during knife exchange

M 2450

## **Edge cutter**