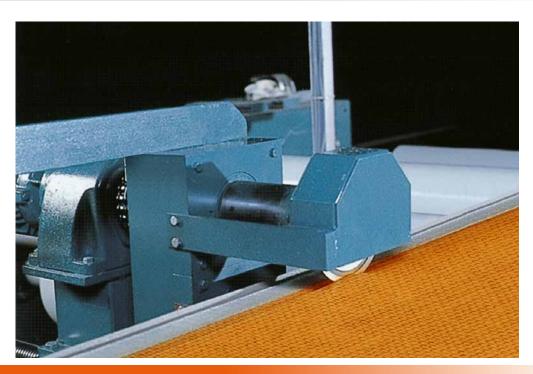

## **Everlasting knife quality**

The ETF edge cutter offers problem free trimming of selvedges by centrally width adjustable cutting heads. Each cutting head operates with a set of separately driven circular, long-lasting knives ø 132 mm which can be individually fine adjusted in width. This edge cutter can be provided with a vision system which detects the selvedge or the print pattern and uses this information to control the position of the cutting heads. This contributes to the reduction of the carpet-edge width and the subsequent quantity of yarn wasted.

## **Edge cutter**