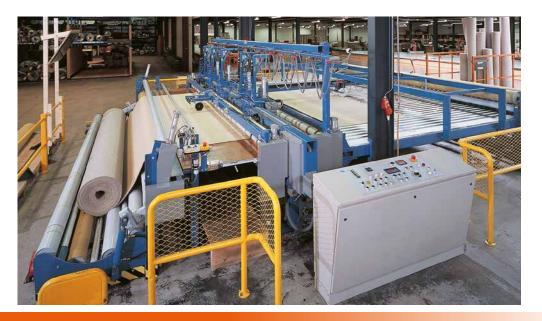

## Accurate and versatile cutting

The ETF all round cutting machine is perfectly suited for splitting carpet rolls into rugs, runners, doormats, aircraft carpet or rolls for a sample department. The pieces are cut to a high degree of precision for the full length.

## **FEATURES & OPTIONS**

- Width guided unrolling cradle
  - Adjustable side guides in unrolling cradle
- Pneumatically operated arms to unroll bad wound rolls from the centre
- Electronic length measuring system M 2620
- Adjustable length stop
- Bi-directional fast cross cutter M 2410
- Slitting units M 2422

- Manual or automatic width adjustment of slitting units
- Width guiding system on slitting beam
- Pneumatically operated push rollers before and after slitters
- Table with driven belts at discharge side
- Simple rolling unit