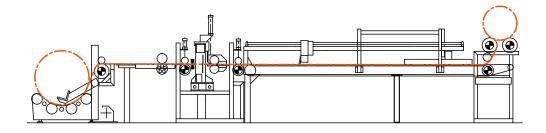

## Accurate and versatile cutting

The ETF all round cutting machine is perfectly suited for splitting carpet rolls into rugs, runners, doormats, aircraft carpet or rolls for a sample department. The pieces are cut to a high degree of precision for the full length.

## **FEATURES & OPTIONS**

- Width guided unrolling cradle
  - Adjustable side guides in unrolling cradle
- Pneumatically operated arms to unroll bad wound rolls from the centre
- Electronic length measuring system M 2620
- Adjustable length stop
- Bi-directional fast cross cutter M 2410
- Slitting units M 2422

- Manual or automatic width adjustment of slitting units
- Width guiding system on slitting beam
- Pneumatically operated push rollers before and after slitters
- Table with driven belts at discharge side
- Simple rolling unit