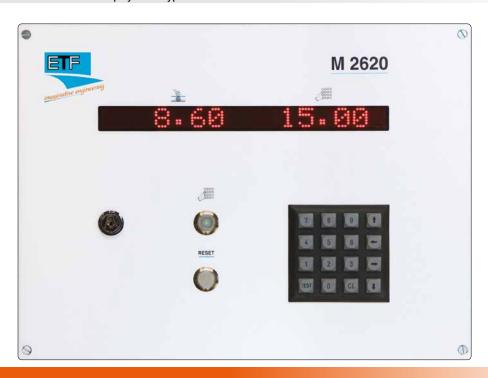

## M 2620

## **FEATURES & OPTIONS**

- Driven belt next to measuring wheel to flatten curl at starting edge
- Additional measuring wheel for measuring both carpet and vinyl
- Control unit with display and keypad
- Set length and measured length read out
- Slow down signal generated prior to stop signal
- Automatic machine stop at set length
  - Controllable through a mainframe