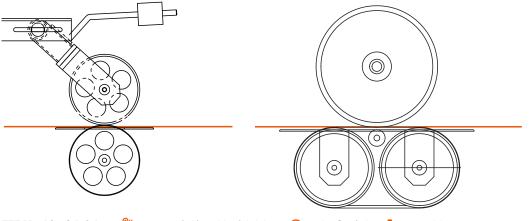

## Smart measuring systems

ETF offers you a measuring solution that is both very accurate and communicates on ethernet interfacing. This microchip controlled device operates with a measuring wheel and guarantees an accuracy better than 0.5%. Measuring is done at the backside of the material.