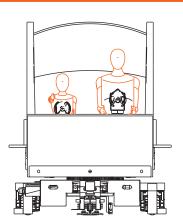

# Create a multimedia ride experience

The system can be supplied with either individual vehicles or a 'train' of 2 or 3 vehicles linked together. Depending on the application this link can be either mechanical or electronic. A single centre tube is installed for the guidance of the vehicles which also houses the power supply and the communication line to the vehicles. Vehicle speed and unlimited rotation of the body can be programmed and modified easily. Dynamic effects are realized by quick acceleration and rotation of the vehicles. Each single vehicle can carry either 4 or 6 persons on two benches. Those benches can be located behind each other or back to back.

An on-board multiple channel sound system can be integrated. This allows multi language operation of the ride. Special effects such as air blast moments and seat vibration are possible. The Multi Mover system can also be fitted with an optional two-way communication system allowing visitors to interact with animated exhibits or 2D/3D media presentation. The Track Bound Multi Mover can accommodate special seating or themed arrangements according to your requirements. A lap-bar system is used as a passenger seat restraint system.