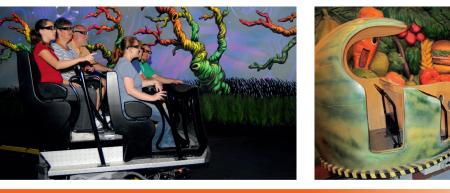

# Create a multimedia ride experience

The system can be supplied with either individual vehicles or a 'train' of 2 or 3 vehicles linked together. Depending on the application this link can be either mechanical or electronic. A single centre tube is installed for the guidance of the vehicles which also houses the power supply and the communication line to the vehicles. Vehicle speed and unlimited rotation of the body can be programmed and modified easily. Dynamic effects are realized by quick acceleration and rotation of the vehicles. Each single vehicle can carry either 4 or 6 persons on two benches. Those benches can be located behind each other or back to back.

An on-board multiple channel sound system can be integrated. This allows multi language operation of the ride. Special effects such as air blast moments and seat vibration are possible. The Multi Mover system can also be fitted with an optional two-way communication system allowing visitors to interact with animated exhibits or 2D/3D media presentation. The Track Bound Multi Mover can accommodate special seating or themed arrangements according to your requirements. A lap-bar system is used as a passenger seat restraint system.