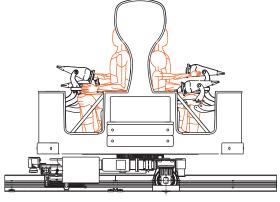

# Create a multimedia ride experience

The system can be supplied with either individual vehicles or a 'train' of 2 or 3 vehicles linked together. Depending on the application this link can be either mechanical or electronic. A single centre tube is installed for the guidance of the vehicles which also houses the power supply and the communication line to the vehicles. Vehicle speed and unlimited rotation of the body can be programmed and modified easily. Dynamic effects are realized by quick acceleration and rotation of the vehicles. Each single vehicle can carry either 4 or 6 persons on two benches. Those benches can be located behind each other or back to back.

An on-board multiple channel sound system can be integrated. This allows multi language operation of the ride. Special effects such as air blast moments and seat vibration are possible. The Multi Mover system can also be fitted with an optional two-way communication system allowing visitors to interact with animated exhibits or 2D/3D media presentation. The Track Bound Multi Mover can accommodate special seating or themed arrangements according to your requirements. A lap-bar system is used as a passenger seat restraint system.