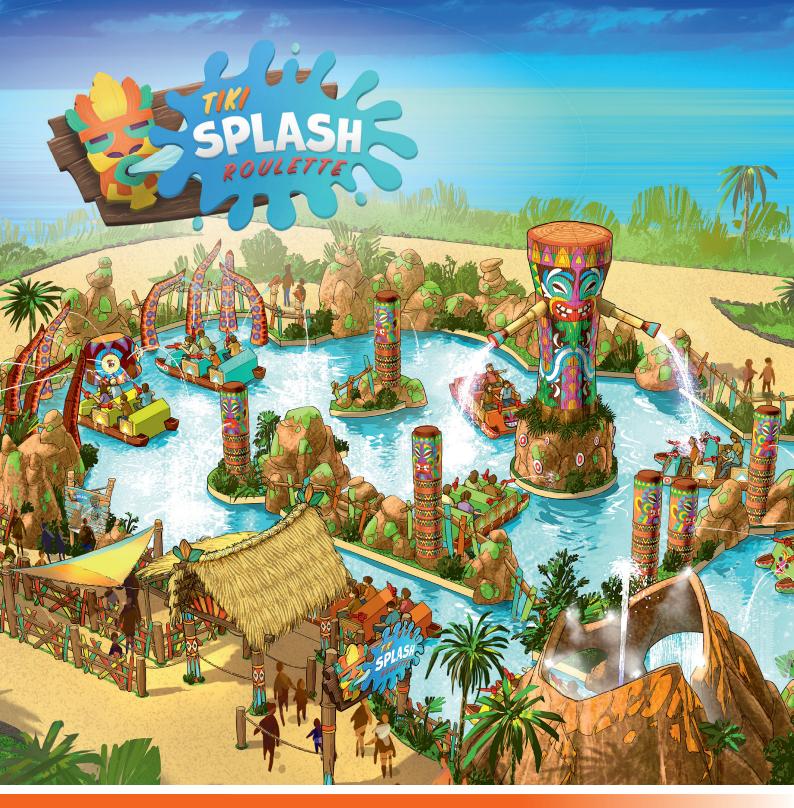

# Fun for the whole family

Tiki Splash Roulette is an exciting and interactive water ride that will remain a highlight in the memory of all who play it. Key to the experience is the state-of-the-art Aqua Mover which uses a trackless system choosing multiple random routes for this mystery voyage into the unknown.

The adventure starts with boarding the Aqua Mover. Along the journey, the Aqua Mover crews encounter several challenges. A battle with an octopus, an encounter with Kanaloa, Tiki – God of the sea. The crews are provided with high performance, push button electronically operated water shooters and battle it out during the adventure and then feel the thrill of competition as a victor is declared by Kanaloa. The loosing crew pays the price!

For those looking for extra adventure and fun, try a ride inside the volcano (optional). The spectacular lighting and rumbling sound effects give the feeling you are inside a real volcano.

Tiki Splash Roulette: an one-of-a kind water ride to entertain everyone in your park!