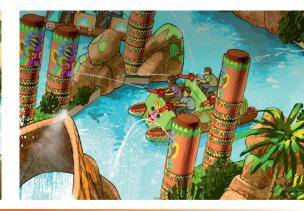

The adventure starts with boarding the Aqua Mover. Along the journey, the Aqua Mover crews encounter several challenges. A battle with an octopus, an encounter with Kanaloa, Tiki – God of the sea. The crews are provided with high performance, push button electronically operated water shooters and battle it out during the adventure and then feel the thrill of competition as a victor is declared by Kanaloa. The loosing crew pays the price!

For those looking for extra adventure and fun, try a ride inside the volcano (optional). The spectacular lighting and rumbling sound effects give the feeling you are inside a real volcano.

Tiki Splash Roulette: an one-of-a kind water ride to entertain everyone in your park!