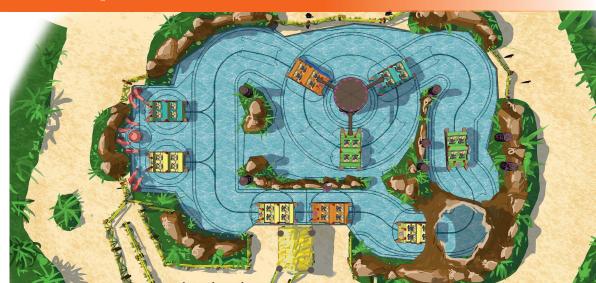

# Fun for the whole family

Tiki Splash Roulette is an exciting and interactive water ride that will remain a highlight in the memory of all who play it. Key to the experience is the state-of-the-art Aqua Mover which uses a trackless system choosing multiple random routes for this mystery voyage into the unknown.

### **FEATURES & OPTIONS**

- Surface area ride
- Application
- Type of ride system
- Typical no. of vehicles
- Vehicle capacity
- Ride capacity per hour

Circa 900 m<sup>2</sup> Indoor and outdoor Trackless Aqua Mover 8 4 people