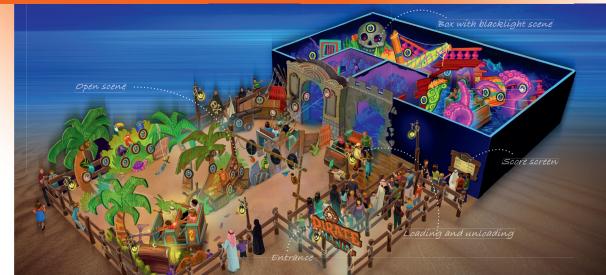

## **Compact Dark Ride concept**

A breakthrough product concept for FEC's that makes the magic happen! The first fully interactive dark ride system developed for fun parks, theme parks, events and shopping malls. Pirate Mania is developed as a product for indoor venues with a limited footprint who are looking to add an interactive family experience with a high repeatable factor. The space needed for this ride is only 250 m<sup>2</sup>.

# Creating new family entertainment

For Pirate Mania, the Mystic Mover system is being used which is the smart smaller member of the ETF trackless family. Invisible wires in the floor guide the Mystic Movers through the pirate world. Each vehicle has two benches and can carry four people. The pirate themed vehicle twists and turns unexpectedly with many moves such as 90° pivots and 360° on the spot rotations – through the middle of a sunken pirate ship. The visitors are part of a fully immersed experience with an integrated on-board sound system making the ride even more realistic.

The trainee pirates board the Mystic Mover with a gun and have to shoot the skulls scattered around the course. State of the art animated target screens are positioned all around the terrain. One great highlight for the trainee pirates is when they plunge into the dark part of the sunken vessel. This scene takes place in a dark room with blacklight décor, giving fun and surprising moments to children.