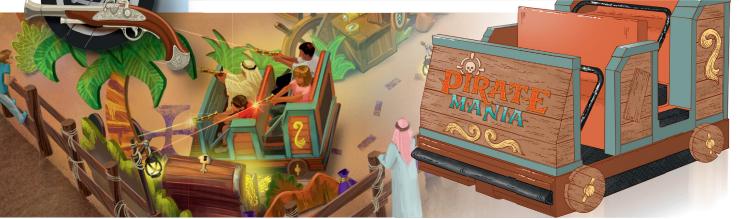

# Creating new family entertainment

For Pirate Mania, the Mystic Mover system is being used which is the smart smaller member of the ETF trackless family. Invisible wires in the floor guide the Mystic Movers through the pirate world. Each vehicle has two benches and can carry four people. The pirate themed vehicle twists and turns unexpectedly with many moves such as 90° pivots and 360° on the spot rotations – through the middle of a sunken pirate ship. The visitors are part of a fully immersed experience with an integrated on-board sound system making the ride even more realistic.

The trainee pirates board the Mystic Mover with a gun and have to shoot the skulls scattered around the course. State of the art animated target screens are positioned all around the terrain. One great highlight for the trainee pirates is when they plunge into the dark part of the sunken vessel. This scene takes place in a dark room with blacklight décor, giving fun and surprising moments to children.