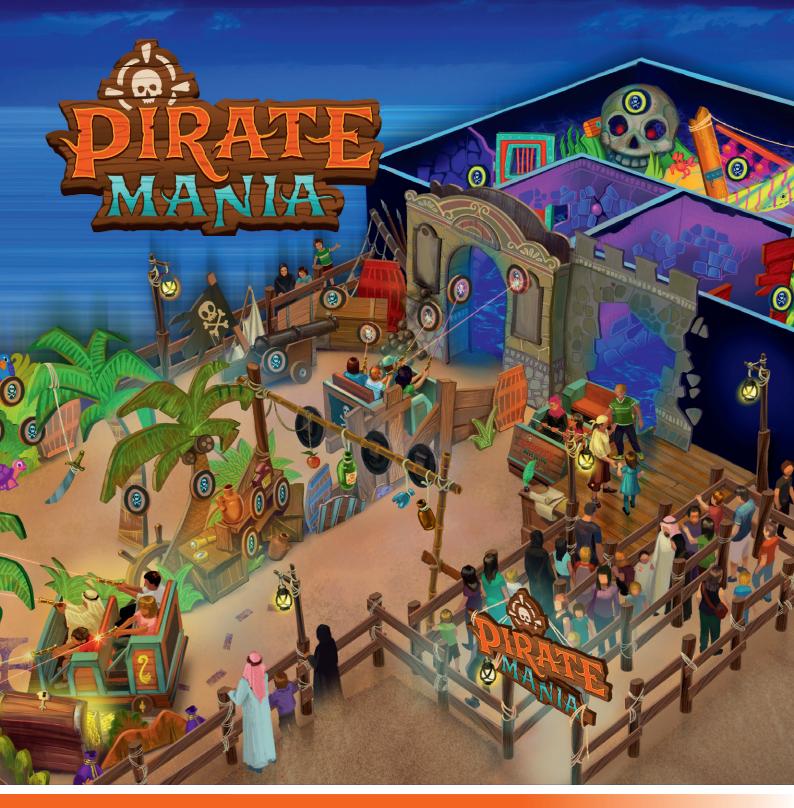

## **Compact Dark Ride concept**

A breakthrough product concept for FEC's that makes the magic happen! The first fully interactive dark ride system developed for fun parks, theme parks, events and shopping malls. Pirate Mania is developed as a product for indoor venues with a limited footprint who are looking to add an interactive family experience with a high repeatable factor. The space needed for this ride is only 250 m<sup>2</sup>.

# Creating new family entertainment

For Pirate Mania, the Mystic Mover system is being used which is the smart smaller member of the ETF trackless family. Invisible wires in the floor guide the Mystic Movers through the pirate world. Each vehicle has two benches and can carry four people. The pirate themed vehicle twists and turns unexpectedly with many moves such as 90° pivots and 360° on the spot rotations – through the middle of a sunken pirate ship. The visitors are part of a fully immersed experience with an integrated on-board sound system making the ride even more realistic.

The trainee pirates board the Mystic Mover with a gun and have to shoot the skulls scattered around the course. State of the art animated target screens are positioned all around the terrain. One great highlight for the trainee pirates is when they plunge into the dark part of the sunken vessel. This scene takes place in a dark room with blacklight décor, giving fun and surprising moments to children.