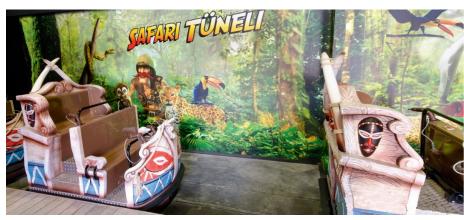

## **Mystic Mover**

The Mystic Mover is the smart smaller member of the ETF trackless family. This trackless wire guided system can be utilized for permanent or temporary indoor and outdoor family fun rides. The Mystic Mover in its simplest form can be considered purely as a trackless passenger transport system. By adding a set of bar code instructions the Mystic Mover can be transformed into a family fun ride.

# In- and outdoor family fun rides

The Mystic Mover is available as a single or double bench vehicle with a capacity of 2 up to 5 passengers. Seat restraint systems in the form of a belt or lap bar are optional. The Mystic Mover is supplied with standard decoration but can be customized to your requirements. The vehicle speed and rotation of the body can be set in the design phase and can be altered any time. Fancy movements such as 90° to 360° on-the-spot rotation, or left or right movement at a fork still can be made by moving the entire vehicle. The Mystic Mover runs forward only. For reverse movements the entire vehicle will make a turn. The ride control system of the Mystic Mover has been simplified to plug and play level.

An on-board multiple channel sound system can be integrated. This allows multi language operation of the ride. The Mystic Mover system can also be fitted with an optional two-way communication system allowing visitors to interact with animated exhibits or 2D/3D media screens. There is a number of possibilities in this area such as integration of a target shooting system and similar competitive features.