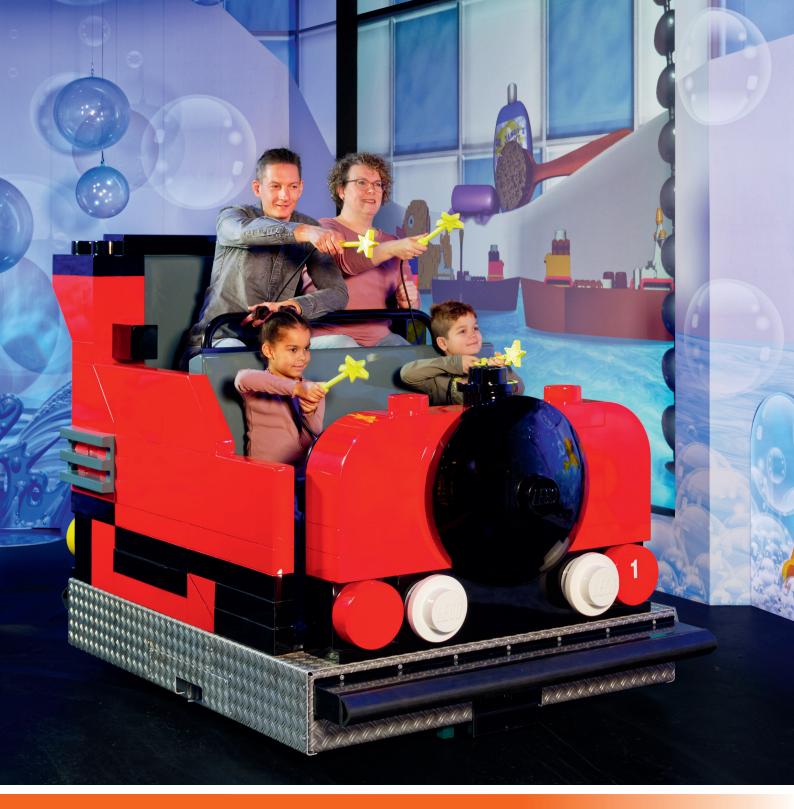

## **Mystic Mover**

The Mystic Mover is the smart smaller member of the ETF trackless family. This trackless wire guided system can be utilized for permanent or temporary indoor and outdoor family fun rides. The Mystic Mover in its simplest form can be considered purely as a trackless passenger transport system. By adding a set of bar code instructions the Mystic Mover can be transformed into a family fun ride.

# In- and outdoor family fun rides

The Mystic Mover is available as a single or double bench vehicle with a capacity of 2 up to 5 passengers. Seat restraint systems in the form of a belt or lap bar are optional. The Mystic Mover is supplied with standard decoration but can be customized to your requirements. The vehicle speed and rotation of the body can be set in the design phase and can be altered any time. Fancy movements such as 90° to 360° on-the-spot rotation, or left or right movement at a fork still can be made by moving the entire vehicle. The Mystic Mover runs forward only. For reverse movements the entire vehicle will make a turn. The ride control system of the Mystic Mover has been simplified to plug and play level.

An on-board multiple channel sound system can be integrated. This allows multi language operation of the ride. The Mystic Mover system can also be fitted with an optional two-way communication system allowing visitors to interact with animated exhibits or 2D/3D media screens. There is a number of possibilities in this area such as integration of a target shooting system and similar competitive features.