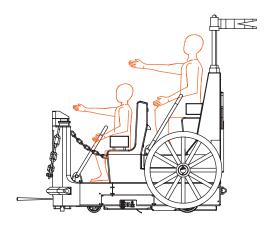

# In- and outdoor family fun rides

The Mystic Mover is available as a single or double bench vehicle with a capacity of 2 up to 5 passengers. Seat restraint systems in the form of a belt or lap bar are optional. The Mystic Mover is supplied with standard decoration but can be customized to your requirements. The vehicle speed and rotation of the body can be set in the design phase and can be altered any time. Fancy movements such as 90° to 360° on-the-spot rotation, or left or right movement at a fork still can be made by moving the entire vehicle. The Mystic Mover runs forward only. For reverse movements the entire vehicle will make a turn. The ride control system of the Mystic Mover has been simplified to plug and play level.