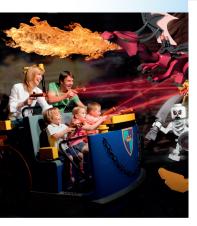

## **Mystic Mover**

The Mystic Mover is the smart smaller member of the ETF trackless family. This trackless wire guided system can be utilized for permanent or temporary indoor and outdoor family fun rides. The Mystic Mover in its simplest form can be considered purely as a trackless passenger transport system. By adding a set of bar code instructions the Mystic Mover can be transformed into a family fun ride.

# In- and outdoor family fun rides

The Mystic Mover is available as a single or double bench vehicle with a capacity of 2 up to 5 passengers. Seat restraint systems in the form of a belt or lap bar are optional. The Mystic Mover is supplied with standard decoration but can be customized to your requirements. The vehicle speed and rotation of the body can be set in the design phase and can be altered any time. Fancy movements such as 90° to 360° on-the-spot rotation, or left or right movement at a fork still can be made by moving the entire vehicle. The Mystic Mover runs forward only. For reverse movements the entire vehicle will make a turn. The ride control system of the Mystic Mover has been simplified to plug and play level.

An on-board multiple channel sound system can be integrated. This allows multi language operation of the ride. The Mystic Mover system can also be fitted with an optional two-way communication system allowing visitors to interact with animated exhibits or 2D/3D media screens. There is a number of possibilities in this area such as integration of a target shooting system and similar competitive features.