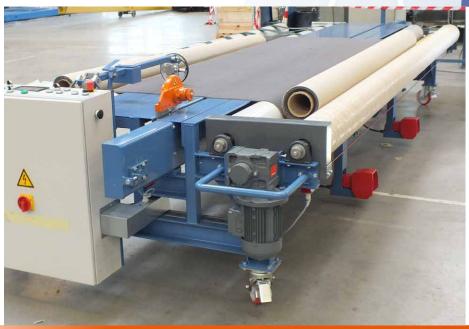

## **Efficiency through cutting support**

These efficient ETF cut length machines can handle all carpet or vinyl qualities. It is the ideal support to produce up to 100 cut orders per shift with only one operator. The M 5635 is suitable to handle all floor covering qualities up to 5 metres wide.

## Features & options M5635

- Equipped with wheels (portable)
- Manual cutting slot
- Automatic cross cutter M 2410
- Slitting knife M 2425