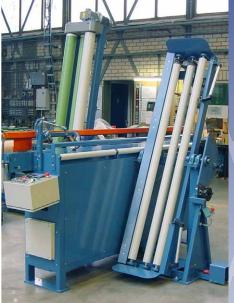

The M 6605 can handle vinyl up to 2 metres wide and is supplied including tilting devices for handling vertical stored rolls.

imaginative engineering

www.etf.n

## M 6605

Automatic cross cutter M 2410

Compact cut length machines M 5635