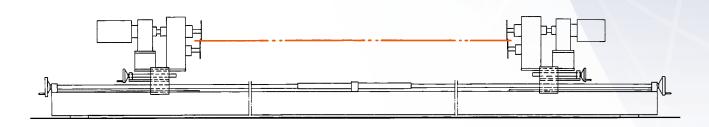

## **Everlasting knife quality**

The ETF edge cutter offers problem free trimming of selvedges by centrally width adjustable cutting heads. Each cutting head operates with a set of separately driven circular, long-lasting knives ø 132 mm which can be individually fine adjusted in width.This edge cutter can be provided with a vision system which detects the selvedge or the print pattern and uses this information to control the position of the cutting heads. This contributes to the reduction of the carpet-edge width and the subsequent quantity of yarn wasted.

## **Features & options**

- Motor controlled width adjustments
- Centre line adjustment
- Double executed version in order to keep the line running during knife exchange