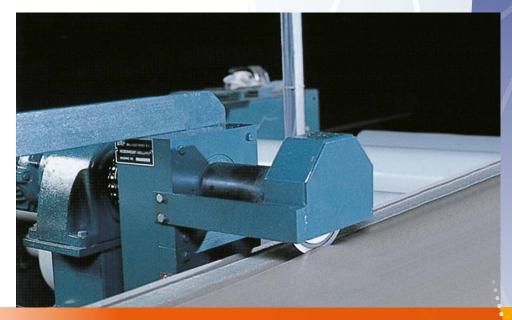

## **Everlasting knife quality**

The ETF edge cutter offers problem free trimming of selvedges by centrally width adjustable cutting heads. Each cutting head operates with a set of separately driven circular, long-lasting knives ø 132 mm which can be individually fine adjusted in width.This edge cutter can be provided with a vision system which detects the selvedge or the print pattern and uses this information to control the position of the cutting heads. This contributes to the reduction of the carpet-edge width and the subsequent quantity of yarn wasted.