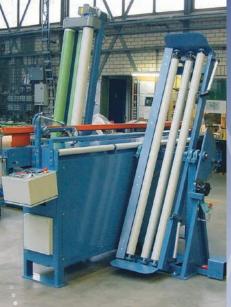

The M 6605 can handle vinyl up to 2 metres wide and is supplied including tilting devices for handling vertical stored rolls.

imaginative engineering