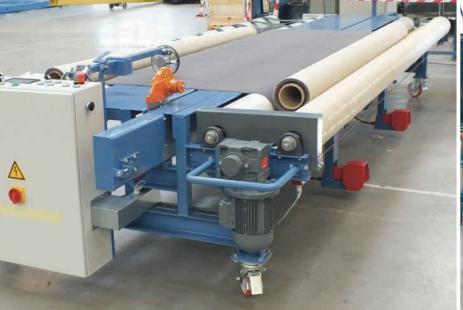

## Efficiency through cutting support

These efficient ETF cut length machines can handle all carpet or vinyl qualities. It is the ideal support to produce up to 100 cut orders per shift with only one operator. The M 5635 is suitable to handle all floor covering qualities up to 5 metres wide.

# Compact cut length machines M 5635