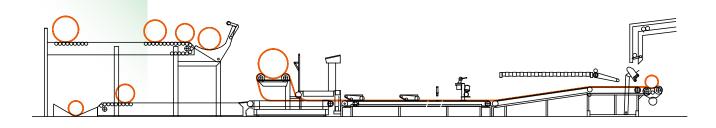

## High volume at minimal costs

This most cost effective ETF cut length machine handles all carpet and vinyl qualities. It produces a maximum of 500 customer rolls per 8-hour shift. Wrapped or unwrapped. The high degree of automation means that only one operator is needed. This cutting machine is very complete as it comes with quite a few extras compared to its smaller version the M 5632 a robust supply and discharge table, a tippable unrolling cradle, a bi-directional fast cross cutter and automatic ejection of the rolled cut length.

## **FEATURES & OPTIONS**

- Width guided unrolling cradle
- Bi-directional fast cross cutter M 2410
- Rectangular form cutting system
- Inspection table with driven belts
- Second inspection table to improve efficiency
- Operator platform over the full width of inspection table
- Electronic (optical) length measuring system M 2620 / M 2622
- Slitting units M 2422 / M 2425
- Automatic turning unit for short pieces
- Rolling unit for pile in rolling
- Automatic online wrapping system
- Automatic tube dispenser
- Automatic roll transport system M 5900
- Ultrasonic sealing unit M 5230 to close roll ends automatically
- Automatic roll sorting system M 5940