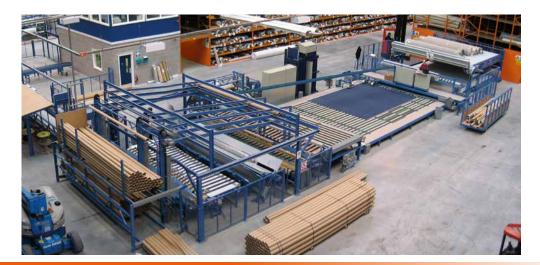

## High volume at minimal costs

This most cost effective ETF cut length machine handles all carpet and vinyl qualities. It produces a maximum of 500 customer rolls per 8-hour shift. Wrapped or unwrapped. The high degree of automation means that only one operator is needed. This cutting machine is very complete as it comes with quite a few extras compared to its smaller version the M 5632 a robust supply and discharge table, a tippable unrolling cradle, a bi-directional fast cross cutter and automatic ejection of the rolled cut length.

M 5630

## **Cut length machine**