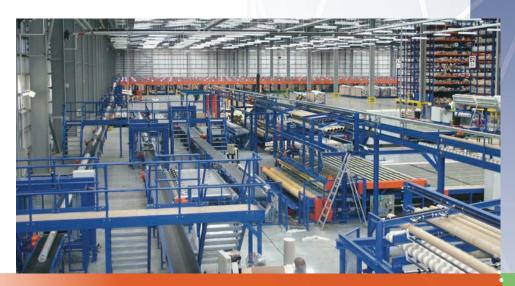

## Cost saving, efficiency improvement and temporary storage all in one

ETF logistic systems increase efficiency and avoid errors in in-house logistic movements between a production line, processing machines, a warehouse and shipping doors. Smart programming done by our own software department ensures a seamless connection with your existing machines and storage systems. When using an ETF logistic system no more forklifts or operators are required to transport the rolls. All logistic systems are made to measure to your specific requirements.

## **Features & options**

- Straight, tipping and turning conveyors
- Roll elevators
- Storage tables with driven belts and dosing system
- Ultra-sonic roll end sealing uni
   M 5230
- Roll sorting system M 5940

Logistic systems M 5900