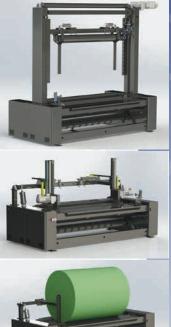

## Straight and tight rolls, no matter what material

The ETF versatile rolling machine ensures straight and tightly rolled rolls. It can be installed immediately at the end of a continuous or intermittent production line. Due to its modular design it can easily be (retro)fitted with e.g. a special central drive system or push roller to also roll artificial grass and non-wovens to very tight rolls.

Versatile rolling machine : M 5728