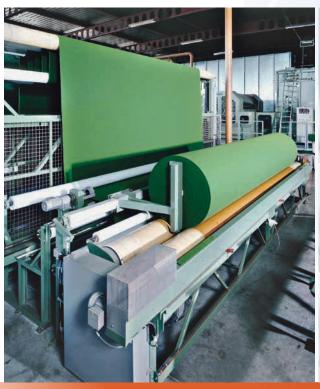

## Straight and tight rolls, no matter what material

The ETF versatile rolling machine ensures straight and tightly rolled rolls. It can be installed immediately at the end of a continuous or intermittent production line. Due to its modular design it can easily be (retro)fitted with e.g. a special central drive system or push roller to also roll artificial grass and non-wovens to very tight rolls.

Versatile rolling machine : M 5728