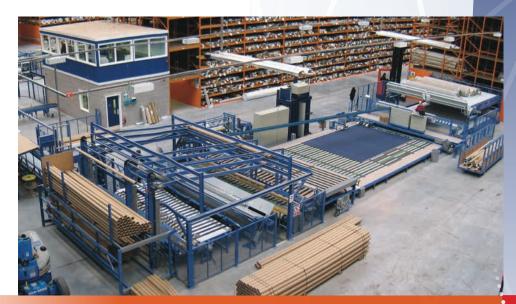

## High volume at minimal costs

This most cost effective ETF cut length machine handles all carpet and vinyl qualities. It produces a maximum of 500 customer rolls per 8-hour shift. Wrapped or unwrapped. The high degree of automation means that only one operator is needed. This cutting machine is very complete as it comes with quite a few extras compared to its smaller version the M 5632 a robust supply and discharge table, a tippable unrolling cradle, a bi-directional fast cross cutter and automatic ejection of the rolled cut length.

Cut length machine : M 5630