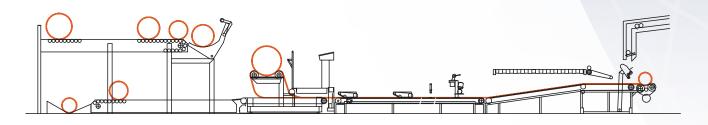

## High volume at minimal costs

This most cost effective ETF cut length machine handles all carpet and vinyl qualities. It produces a maximum of 500 customer rolls per 8-hour shift. Wrapped or unwrapped. The high degree of automation means that only one operator is needed. This cutting machine is very complete as it comes with quite a few extras compared to its smaller version the M 5632 a robust supply and discharge table, a tippable unrolling cradle, a bi-directional fast cross cutter and automatic ejection of the rolled cut length.

## **Features & options**

- Width guided unrolling cradle
- Double action cross cutter M 2410
- Rectangular form cutting system
- Inspection table with driven belts
- Double inspection table to improve efficiency
- Operator platform over the full width of inspection table
- Electronic (optical) length measuring system M 2620 / M 2622
- Slitting units M 2422 / M 2425
- Automatic turning unit for short pieces
- Rolling unit for pile in rolling
- Automatic online wrapping system
- Automatic tube dispenser
- Automatic roll transport system
  M 5900
- Ultra-sonic sealing unit M 5230 to close roll ends automatically
- Automatic roll sorting system M 5940

Cut length machine : M 5630