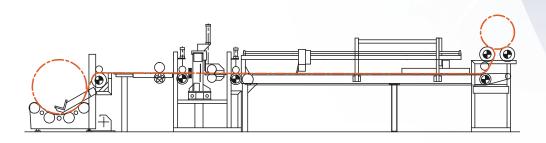

## Versatile cutting very accurately

The ETF all round cutting machine is perfectly suited for splitting carpet rolls into rugs, runners, doormats, aircraft carpet or rolls for a sample department. The pieces are cut to a high degree of precision for the full length.

All round cutting machine : M 5420