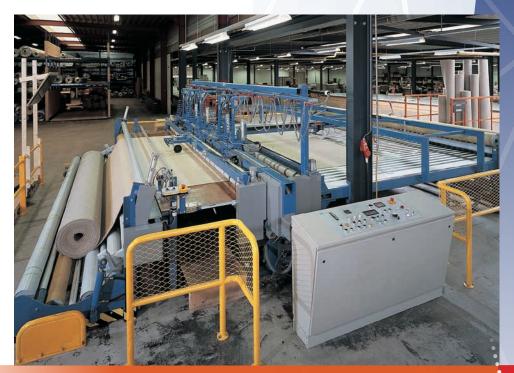

## Versatile cutting very accurately

The ETF all round cutting machine is perfectly suited for splitting carpet rolls into rugs, runners, doormats, aircraft carpet or rolls for a sample department. The pieces are cut to a high degree of precision for the full length.

All round cutting machine : M 5420