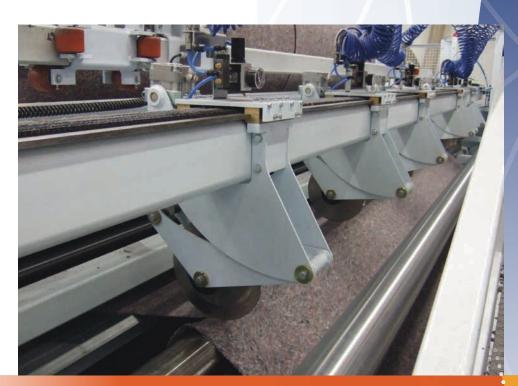

imaginative <mark>e</mark>ngineering

**Everlasting sharp slitter** 

The ETF crush slitter is ideal for continuous cutting applications. The cutting blade is pneumatically pushed to a hardened, driven shaft. The material running in between will be split by crushing it. Due to the metal on metal contact of blade and shaft the edges of the blade do not have to be sharp which guarantees a long lifetime of the blade.

- Pneumatically positioning in and out of the cutting position
- Manual or motor driven width adjustment
- Slitting to small widths possible
- Long lifetime of the blades

## Crush Slitter M 3021