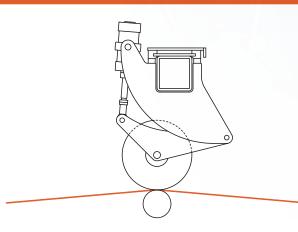

imaginative <mark>e</mark>ngineering

**Everlasting sharp slitter** 

The ETF crush slitter is ideal for continuous cutting applications. The cutting blade is pneumatically pushed to a hardened, driven shaft. The material running in between will be split by crushing it. Due to the metal on metal contact of blade and shaft the edges of the blade do not have to be sharp which guarantees a long lifetime of the blade.

- Pneumatically positioning in and out of the cutting position
- Manual or motor driven width adjustment
- Slitting to small widths possible
- Long lifetime of the blades

## Crush Slitter M 3021