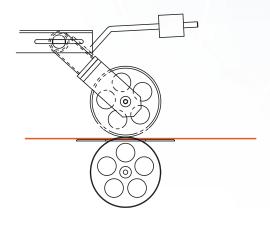

## Smart Measuring for precision

ETF offers you a measuring solution that is both very accurate and communicates on RS232 or ethernet interfacing. This microchip controlled device operates with a measuring wheel and guarantees an accuracy better than 0.5%. Measuring is done at the backside of the material.

## **Features & options**

- Driven belt next to measuring wheel to flatten curl at starting edge
- Additional measuring wheel for measuring both carpet and vinyl
- Control unit with displays and keypad
- Set length and measured length read out
- Slow down signal generated prior to stop signal
- Automatic machine stop at set length
- Controllable through a mainframe