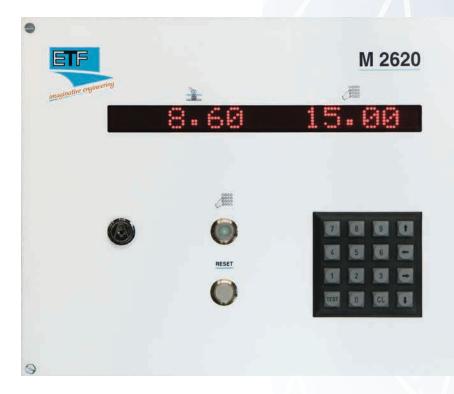

Electronic length measuring unit M 2620

## **Features & options**

- Driven belt next to measuring wheel to flatten curl at starting edge
- Additional measuring wheel for measuring both carpet and vinyl
- Control unit with displays and keypad
- Set length and measured length read out
- Slow down signal generated prior to stop signal
- Automatic machine stop at set length
- Controllable through a mainframe